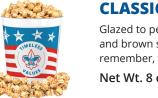

#### **CLASSIC CARAMEL CORN**

Glazed to perfection with real butter and brown sugar to create a flavor to remember, with a crunch you can't forget.